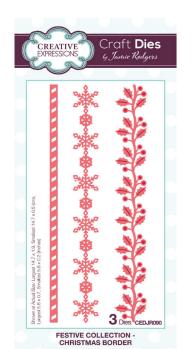

# CEDJR090 Christmas Border

An elegant collection of high quality steel dies designed to co-ordinate with each other

Includes 3 Dies 14.7 x 1.9 - 14.7 x 0.5 (cm) 5.8 x 0.7 - 5.8 x 0.2 (in)