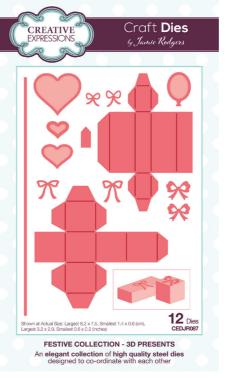

#### CEDJR087 3D Presents

Includes 12 Dies 8.2 x 7.5 - 1.4 x 0.6 (cm) 3.2 x 2.9 - 0.6 x 0.2 (in)