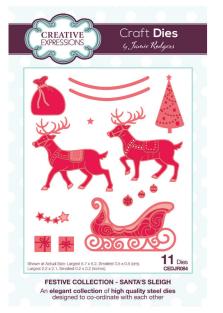

## CEDJR084 Santa's Sleigh

Includes 11 Dies 5.7 x 5.2 - 0.5 x 0.5 (cm) 2.2 x 2.1 - 0.2 x 0.2 (in)