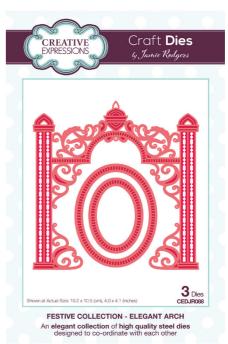

the enchanting Swirly Snowflake Tree, add delightful depth to the Christmas Stocking, or even fill Santa's Sleigh with delightful surprises. Additionally, the collection includes a new Festive Sentiments die set and an Alphabet & Numbers set, both showcasing Jamie's beloved font style. Feel free to mix and match these dies with Jamie's existing sentiment dies for a truly personalized and unique design.



## CEDJR084 Santa's Sleigh

Includes 11 Dies 5.7 x 5.2 - 0.5 x 0.5 (cm) 2.2 x 2.1 - 0.2 x 0.2 (in)



## CEDJR085 Christmas Stocking

Includes 7 Dies 6.3 x 11.3 - 1.1 x 2.0 (cm) 2.5 x 4.4 - 0.5 x 0.8 (in)



## CEDJR086 Swirly Snowflake Tree

Includes 1 Die 6.5 x 10.8 (cm) 2.6 x 4.3 (in)



#### CEDJR087 3D Presents

Includes 12 Dies 8.2 x 7.5 - 1.4 x 0.6 (cm) 3.2 x 2.9 - 0.6 x 0.2 (in)



#### CEDJR088 Elegant Arch

Includes 3 Dies 10.2 x 10.5 (cm) 4.0 x 4.1 (in)



## CEDJR089 Holiday Lights Border & Corner

Includes 4 Dies 14.7 x 2.4 - 5.8 x 4.2 (cm) 5.8 x 0.9 - 2.3 x 1.6 (in)



Featured Products: CEDJR087, CEDJR093, CEDJR089, CEDJR031

Featured Products: CEDJR084, CEDJR089, CEDJR092



Featured Products: CEDJR090, CEDJR086, CEDJR091, CEDJR093

Featured Products: CEDJR092, CEDJR089, CEDJR091, CEDJR093



**CEDJR093** Christmas Essential Sentiments

Includes 9 Dies 9.5 x 1.7 - 3.8 x 1.5 (cm) 3.7 x 0.7 - 1.5 x 0.6 (in)



CEDJR094 Alphabet & Numbers

Includes 1 Die 10.0 x 15.0 (cm) 3.9 x 5.9 (in)



# CEDJR090 Christmas Border

An elegant collection of high quality steel dies designed to co-ordinate with each other

Includes 3 Dies 14.7 x 1.9 - 14.7 x 0.5 (cm) 5.8 x 0.7