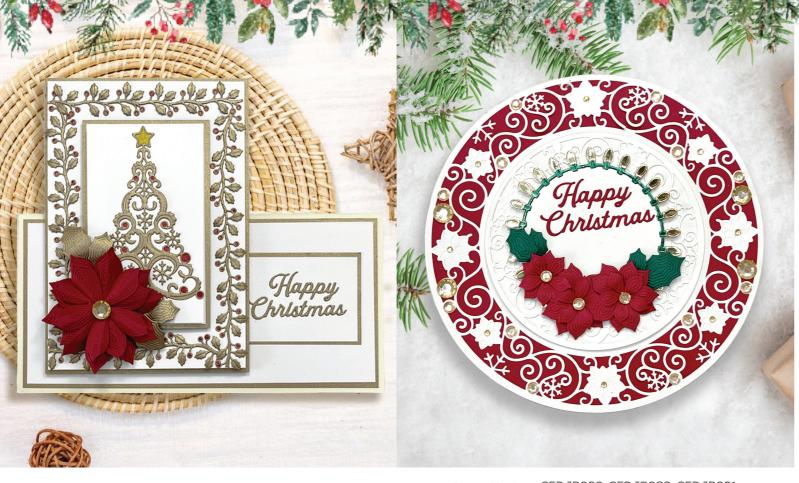

Drawing inspiration from a love of traditional Christmas colours and decorations, Jamie has infused the collection with an air of luxurious tradition. The Elegant Arch and Rippled Poinsettia dies exude an elegant charm that beautifully complements the overall theme.

# CEDJR091 Rippled Poinsettia

Includes 11 Dies 6.5 x 6.5 - 1.4 x 1.5 (cm) 2.6 x 2.6 - 0.6 x 0.6 (in)

# CEDJR090 Christmas Border

An elegant collection of high quality steel dies designed to co-ordinate with each other

Includes 3 Dies 14.7 x 1.9 - 14.7 x 0.5 (cm) 5.8 x 0.7 - 5.8 x 0.2 (in)

## CEDJR092 Poinsettia Rings

Includes 13 Dies 17.2 dia - 1.3 x 1.3 (cm) 2.8 dia - 0.5 x 0.5 (in)

Featured Products: CEDJR034, CEDJR088, CEDJR091, CEDJR093

Featured Products: CEDJR094, CEDJR090, CEDJR085