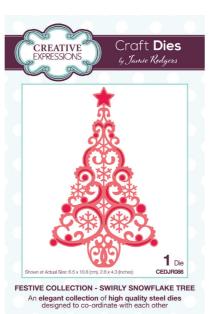

## CEDJR086 Swirly Snowflake Tree

Includes 1 Die 6.5 x 10.8 (cm) 2.6 x 4.3 (in)