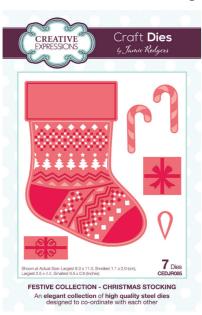

## CEDJR085 Christmas Stocking

Includes 7 Dies 6.3 x 11.3 - 1.1 x 2.0 (cm) 2.5 x 4.4 - 0.5 x 0.8 (in)