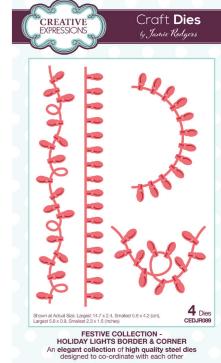

## CEDJR089 Holiday Lights Border & Corner

Includes 4 Dies 14.7 x 2.4 - 5.8 x 4.2 (cm) 5.8 x 0.9 - 2.3 x 1.6 (in)

Featured Products: CEDJR087, CEDJR093, CEDJR089, CEDJR031

Featured Products: CEDJR084, CEDJR089, CEDJR092