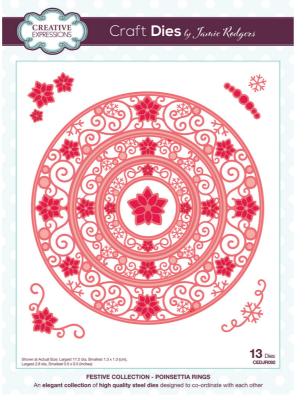

## CEDJR092 Poinsettia Rings

Includes 13 Dies 17.2 dia - 1.3 x 1.3 (cm) 2.8 dia - 0.5 x 0.5 (in)

Featured Products: CEDJR034, CEDJR088, CEDJR091, CEDJR093

Featured Products: CEDJR094, CEDJR090, CEDJR085