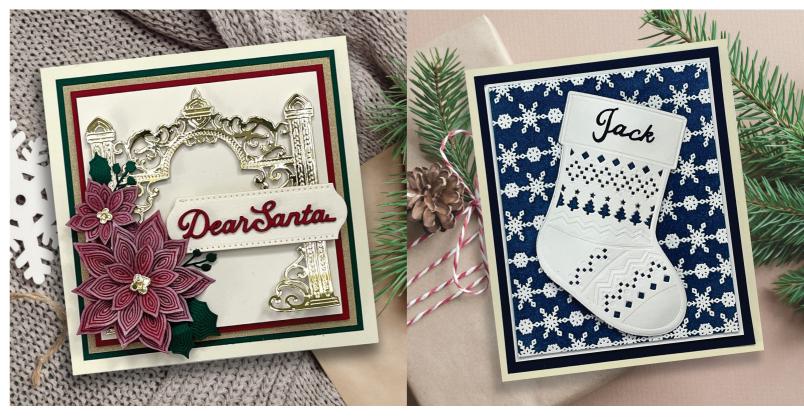

Drawing inspiration from a love of traditional Christmas colours and decorations, Jamie has infused the collection with an air of luxurious tradition. The Elegant Arch and Rippled Poinsettia dies exude an elegant charm that beautifully complements the overall theme.

## CEDJR085 Christmas Stocking

Includes 7 Dies 6.3 x 11.3 - 1.1 x 2.0 (cm) 2.5 x 4.4 - 0.5 x 0.8 (in)