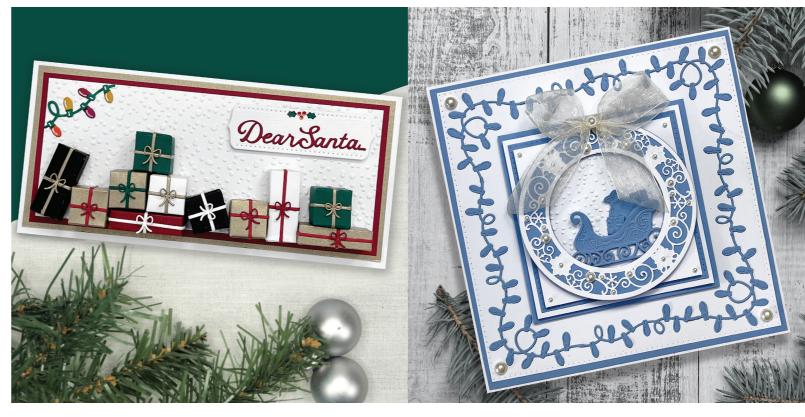

Prepare to unleash your creativity and have an absolute blast with this collection. The versatile 3D Presents die allows you to breathe life into the enchanting Swirly Snowflake Tree, add delightful depth to the Christmas Stocking, or even fill Santa's Sleigh with delightful surprises. Additionally, the collection includes a new Festive Sentiments die set and an Alphabet & Numbers set, both showcasing Jamie's beloved font style. Feel free to mix and match these dies with Jamie's existing sentiment dies for a truly personalized and unique design.