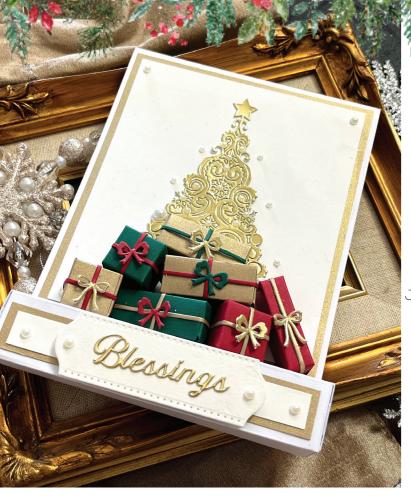

Prepare to unleash your creativity and have an absolute blast with this collection. The versatile 3D Presents die allows you to breathe life into the enchanting Swirly Snowflake Tree, add delightful depth to the Christmas Stocking, or even fill Santa's Sleigh with delightful surprises. Additionally, the collection includes a new Festive Sentiments die set and an Alphabet & Numbers set, both showcasing Jamie's beloved font style. Feel free to mix and match these dies with Jamie's existing sentiment dies for a truly personalized and unique design.

## CEDJR086 Swirly Snowflake Tree

Includes 1 Die 6.5 x 10.8 (cm) 2.6 x 4.3 (in)

#### CEDJR087 3D Presents

Includes 12 Dies 8.2 x 7.5 - 1.4 x 0.6 (cm) 3.2 x 2.9 - 0.6 x 0.2 (in)