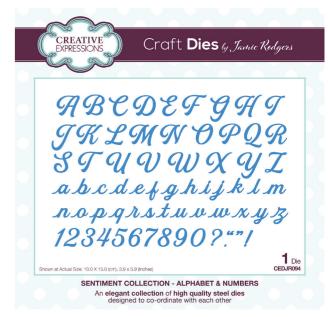

cludes 7 Dies 6.3 x 11.3 - 1.1 x 2.0 (cm) 2.5 x 4.4 - 0.5 x 0.8 (in)



## CEDJR086 Swirly Snowflake Tree

Includes 1 Die 6.5 x 10.8 (cm) 2.6 x 4.3 (in)



#### CEDJR087 3D Presents

Includes 12 Dies 8.2 x 7.5 - 1.4 x 0.6 (cm) 3.2 x 2.9 - 0.6 x 0.2 (in)



#### CEDJR088 Elegant Arch

Includes 3 Dies 10.2 x 10.5 (cm) 4.0 x 4.1 (in)



## CEDJR089 Holiday Lights Border & Corner

Includes 4 Dies 14.7 x 2.4 - 5.8 x 4.2 (cm) 5.8 x 0.9 - 2.3 x 1.6 (in)



Featured Products: CEDJR087, CEDJR093, CEDJR089, CEDJR031

Featured Products: CEDJR084, CEDJR089, CEDJR092



Featured Products: CEDJR090, CEDJR086, CEDJR091, CEDJR093

Featured Products: CEDJR092, CEDJR089, CEDJR091, CEDJR093



**CEDJR093** Christmas Essential Sentiments

Includes 9 Dies 9.5 x 1.7 - 3.8 x 1.5 (cm) 3.7 x 0.7 - 1.5 x 0.6 (in)



CEDJR094 Alphabet & Numbers

Includes 1 Die 10.0 x 15.0 (cm) 3.9 x 5.9 (in)



# CEDJR090 Christmas Border

An elegant collection of high quality steel dies designed to co-ordinate with each other

Includes 3 Dies 14.7 x 1.9 - 14.7 x 0.5 (cm) 5.8 x 0.7 - 5.8 x 0.2 (in)



# CEDJR091 Rippled Poinsettia

Includes 11 Dies 6.5 x 6.5 - 1.4 x 1.5 (cm) 2.6 x 2.6 - 0.6 x 0.6 (in)



## CEDJR092 Poinsettia Rings

Includes 13 Dies 17.2 dia - 1.3 x 1.3 (cm) 2.8 dia - 0.5 x 0.5 (in)



Featured Products: CEDJR034, CEDJR088, CEDJR091, CEDJR093

Featured Products: CEDJR094, CEDJR090, CEDJR085