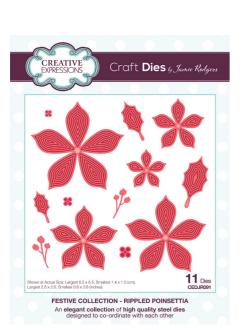

# CEDJR091 Rippled Poinsettia

Includes 11 Dies 6.5 x 6.5 - 1.4 x 1.5 (cm) 2.6 x 2.6 - 0.6 x 0.6 (in)